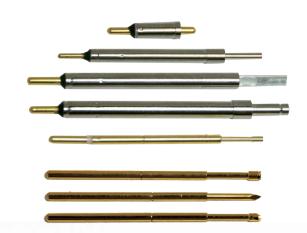

#### **Assembly**

These are probe pins for wire harnesses.

Because we can provide proposals regarding tip shapes based on terminal shapes and sizes, inspection work efficiency can be greatly enhanced.

Probe durability and serviceability are also improved. Pin types, such as conduction pins and switch pins, etc., can be selected to match the purpose of inspections. Terminals for connecting with inspection devices are also available.

### Product features

- Design and manufacture of units to match the shape of each connector
- Settings for switch pin conduction specifications can also be made as desired
- Terminals for connecting with inspection devices are also available