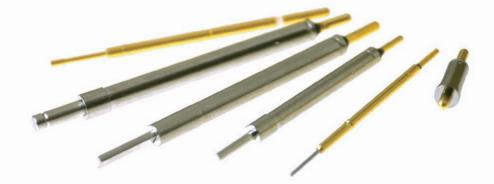

#### **Assembly**

These are probe pins for wire harnesses.

Because we can provide proposals regarding tip shapes based on terminal shapes and sizes, inspection work efficiency can be greatly enhanced.

Probe durability and serviceability are also improved. Pin types, such as conduction pins and switch pins, etc., can be selected to match the purpose of inspections. Terminals for connecting with inspection devices are also available.

### Product features

- Design and manufacture of units to match the shape of each connector
- Settings for switch pin conduction specifications can also be made as desired
- Terminals for connecting with inspection devices are also available