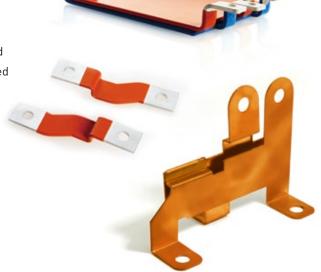

## **Bus bars**

**Forming** 

Press

**Surface coating** 

Suncall bus bars are individually designed to match unit shapes. By using various processing technologies, mainly forming processing in which dies are not necessary, we are able to provide optimal bus bars.

## **Product features**

- Forming processed bus bar
- Because dies are not necessary, manufacturing costs and material losses can be significantly reduced
- ODie machined bus bar
- Designs with highly precise dimensions are possible for inverter applications, etc.
- OAluminum bus bar
- Various types of surface treatments are available
- OMultilayer integrated bus bar
- By applying a thin film insulation coating and weld joints, support for complex shapes can be provided