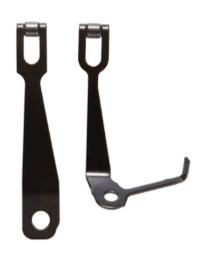

## Detent springs

Press Special heat treatment Special inline measurement

These plate springs are used for range switching in AT vehicle transmissions.

By using a needle bearing to achieve optimal load, smooth and precise range switching can be realized. Our company utilizes a comprehensive production process, including everything from die design to bearing assembly. Furthermore, because this product is a part from which safety is demanded, load is measured and strictly controlled using automated inline total inspection devices.

## Product features

- Provides flexible support for a wide range of specifications thanks to our comprehensive production process that starts from die design
- Load control performed using inline total inspections

## Product applications

Spring for range switching mechanisms inside AT vehicle transmissions