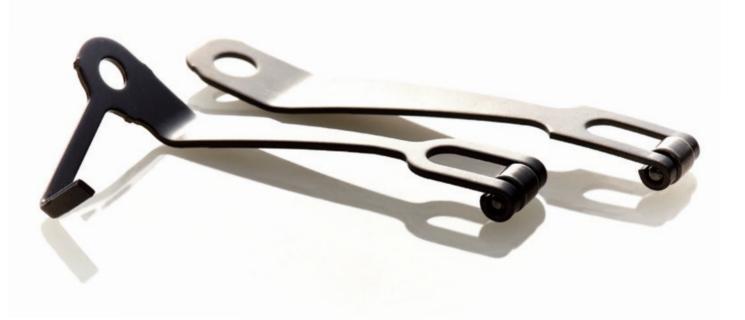

## Detent springs

Press Special heat treatment Special inline measurement

These plate springs are used for range switching in AT vehicle transmissions.

By using a needle bearing to achieve optimal load, smooth and precise range switching can be realized. Our company utilizes a comprehensive production process, including everything from die design to bearing assembly. Furthermore, because this product is a part from which safety is demanded, load is measured and strictly controlled using automated inline total inspection devices.

## Product features

- Provides flexible support for a wide range of specifications thanks to our comprehensive production process that starts from die design
- Load control performed using inline total inspections

## Product applications

Spring for range switching mechanisms inside AT vehicle transmissions